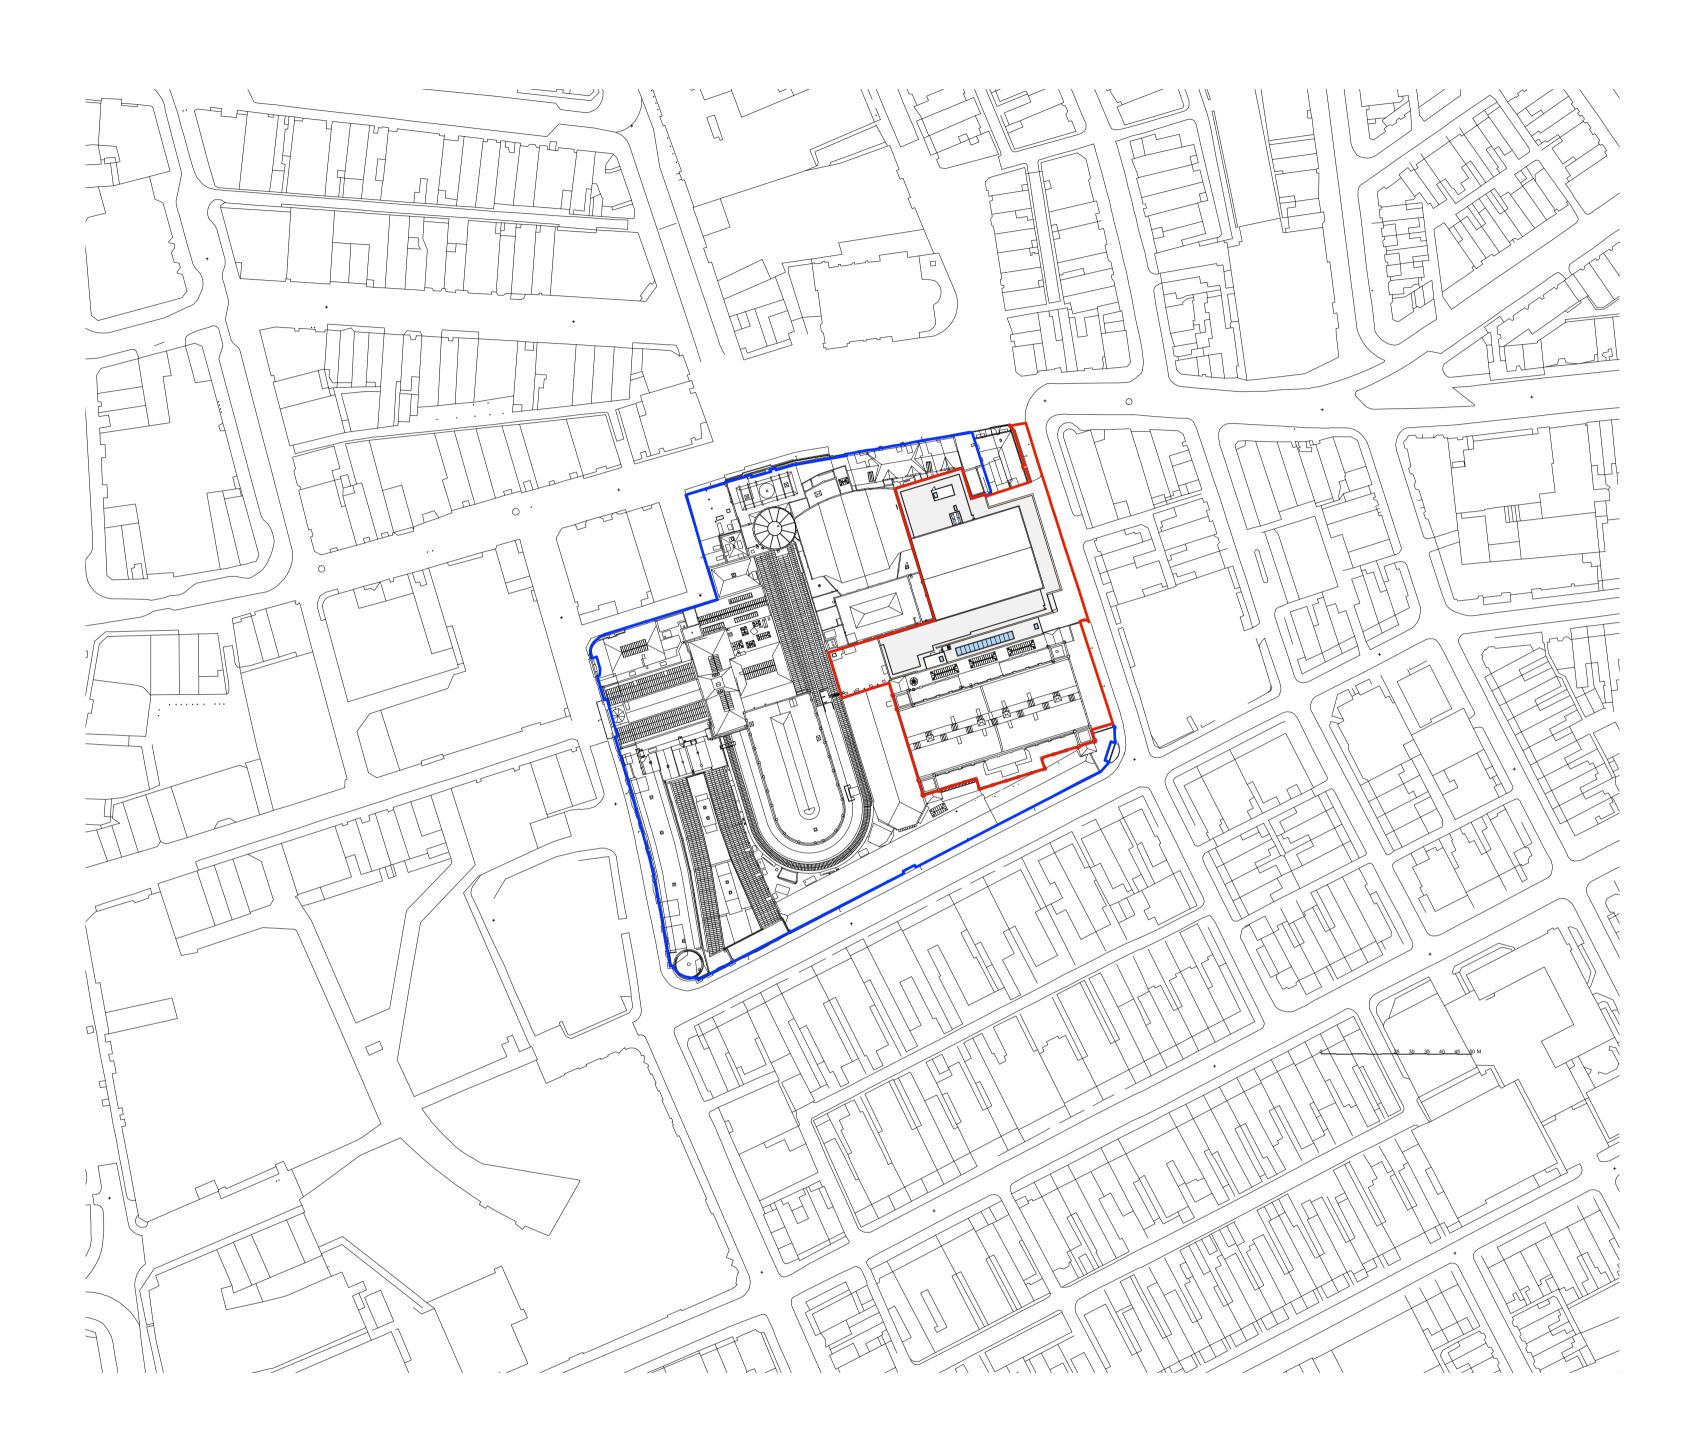

Project Blackpool Conference & Exhibition Centre

Address

Blackpool Winter Gardens 97 Church Street FY1 1HW

Logo 🚄

Blackpool Council BUILDING A BETTER COMMUNITY FOR ALL

Blackpool Council

| Information Title                            |                    |                 |                      |        |        |  |
|----------------------------------------------|--------------------|-----------------|----------------------|--------|--------|--|
| Date 18.11.16                                | Drawn              | Checked JB      | Scale                | 1:1250 | BISSET |  |
| Project No Originator - Zo                   | one - Level - Type | - Role - Number | Suitability Revision |        |        |  |
| BP003-BA-Z                                   | 20-ZZ-P            | S2-P1.4         | ADAMS                |        |        |  |
| The Cube Building, 1<br>T +44 (0)20 7250 044 |                    |                 |                      |        |        |  |